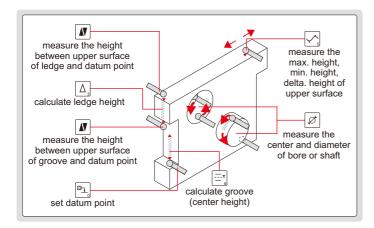

measure height between measuring point and datum point

maximum, minimum, TIR measurement

calculate difference between two Δ measured values

Ø measure diameter and center of shafts

calculate average value of two measured values