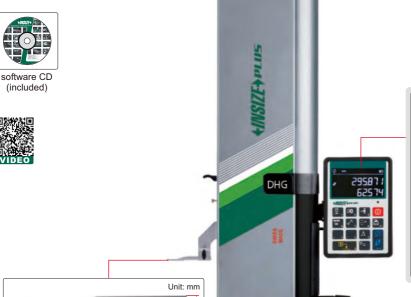

## 1D MANUAL HEIGHT GAGE (WITHOUT AIR CUSHION) **CODE DHG-C420**

Ø8

Ø4mm ruby ball probe (included)

- Set 9 reference pointsProbe can be moved quickly by hand
- Touch buttons

hand wheel

- LED display with backlight
- Measurement results can be sent to Excel/Word, equivalent to keyboard input

**DHG-C420** 