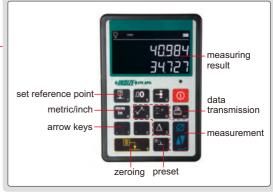

## 1D MANUAL HEIGHT GAGE (WITHOUT AIR CUSHION) **CODE DHG-C420**

Ø8

Ø4mm ruby ball probe (included)

- Set 9 reference pointsProbe can be moved quickly by hand
- Touch buttons

hand wheel

- LED display with backlight
- Measurement results can be sent to Excel/Word, equivalent to keyboard input