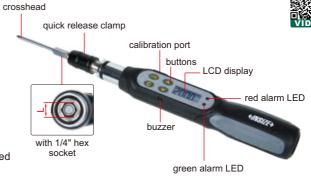

# **DIGITAL TORQUE SCREWDRIVERS**

- Clockwise and counter-clockwise operation
- Unit: cN.m, in.lb, kg.cm
- Peak and track working modes
- Target torque value can be set, with audible and visible alarm: – Green LED light on and buzzer sounds when target torque value is 90%~100% of target torque
- Red LED light on and buzzer sounds when target torque value is reached Power off automatically in 5 minutes without any operations

### SPECIFICATION

| Code                   |                   | IST-SD50      | IST-SD200  | IST-SD400  |
|------------------------|-------------------|---------------|------------|------------|
| Range                  |                   | 10~50cN.m     | 40~200cN.m | 80~400cN.m |
| Accuracy               | clockwise         | ±3%           | ±2.5%      | ±2.5%      |
|                        | counter-clockwise | ±4%           | ±3.5%      | ±3.5%      |
| Resolution             |                   | 0.1cN.m       | 0.1cN.m    | 0.1cN.m    |
| Size of hex socket (L) |                   | 1/4"          | 1/4"       | 1/4"       |
| Power supply           |                   | 1×AAA battery |            |            |
| Length                 |                   | 193mm         | 203mm      | 203mm      |
| Weight                 |                   | 190g          | 200g       | 200g       |
|                        |                   |               |            |            |

# **OPTIONAL ACCESSORY** IST-SD-CABLE

Calibration cable