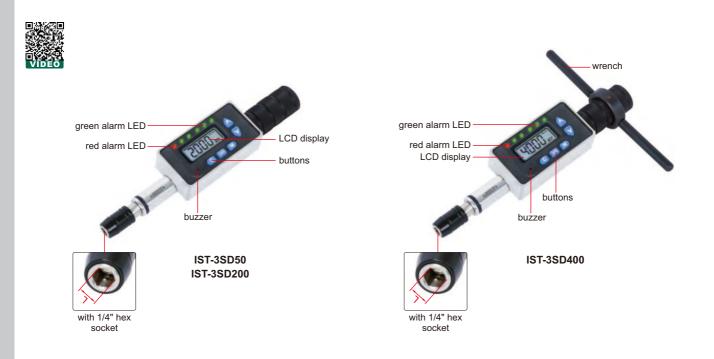

#### Torque screwdrivers:

- Clockwise and counter-clockwise operation
- Unit: N.m, in.lb, kg.cm
- Peak and track working modes
- Target torque value can be set, with audible and visible alarm:
  - Green LED light on and buzzer sounds when target torque value is 90%~100% of target torque
  - Both green and red LED light on and buzzer sounds when target torque value is reached
- Power off in 2 minutes automatically
- Memory of 2000 results

#### Data transmission:

- Built-in Bluetooth module, which can be connected with computers
- (with Bluetooth function), mobile phones, tablets and other devices
- Keyboard signal, can be transmitted to Excel
- Transmission distance is 10 meters (no obstacles, no electromagnetic interference)
- Bluetooth connection and disconnection are respectively shown by indicator lights

## SPECIFICATION

| Code                   |                   | IST-3SD50       | IST-3SD200 | IST-3SD400 |
|------------------------|-------------------|-----------------|------------|------------|
| Range                  |                   | 0.1~0.5N.m      | 0.4~2N.m   | 0.8~4N.m   |
| Accuracy               | clockwise         | ±3%             | ±2.5%      | ±2.5%      |
|                        | counter-clockwise | ±4%             | ±3.5%      | ±3.5%      |
| Resolution             |                   | 0.001N.m        | 0.001N.m   | 0.001N.m   |
| Size of hex socket (L) |                   | 1/4"            | 1/4"       | 1/4"       |
| Power supply           |                   | 2×AAA batteries |            |            |
| Length                 |                   | 193mm           | 193mm      | 193mm      |
| Weight                 |                   | 304g            | 304g       | 383g       |