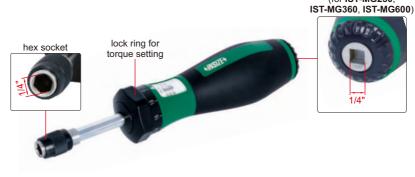

## **TORQUE SCREWDRIVERS**

INSIZ

1/4" square socket, for T-bar wrench (for IST-MG250,

T-bar wrench (for IST-MG250, IST-MG360, IST-MG600)

IST-MG100

## SPECIFICATION

| Code              | IST-MG100       | IST-MG250  | IST-MG360  | IST-MG600  |
|-------------------|-----------------|------------|------------|------------|
| Range (clockwise) | 20~100cN.m      | 50~250cN.m | 60~360cN.m | 1.0~6.0N.m |
| Graduation        | 2cN.m           | 5cN.m      | 5cN.m      | 0.1N.m     |
| Head              | 1/4" hex socket |            |            |            |
| Accuracy          | ±6%             |            |            |            |
| Length            | 172mm           |            |            |            |
| Weight            | 0.26kg          |            |            |            |

## STANDARD DELIVERY

| Torque screwdriver                                 | 1 pc |
|----------------------------------------------------|------|
| T-bar wrench (for IST-MG250, IST-MG360, IST-MG600) | 1 pc |